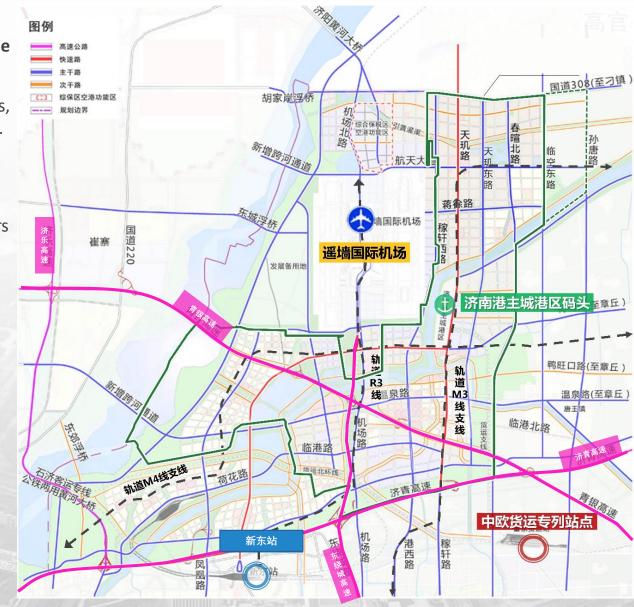

**Biggest Biomedicine company in Shandong** 

Famous biomedicine company

**Medical Equipment** 

- <u>Located in the Airport Economic Zone</u> (one of the main industry parks of the JIZ), very close to the Jinan Yaoqiang International Airport
- Ideal logistik and traffic conditions, with airfreight, Sino-Europe Freight Trains, Interchange of national high-ways and close connection to Jinan East Station.
- Most Foreign companies of the JIZ are located in the Airport Economic Zone (BOSCH, CONTINENTAL, VOSS, BMTS, HENGST, etc.)
- National strategic overlay area: 1.) Pioneer area for the shift of growth drivers from old to new; 2.) Ecological conservation and high-quality development of the Yellow River Basin
- 12 Fortune Global 500 companies, 18 Top 500 Chinese Enterprises