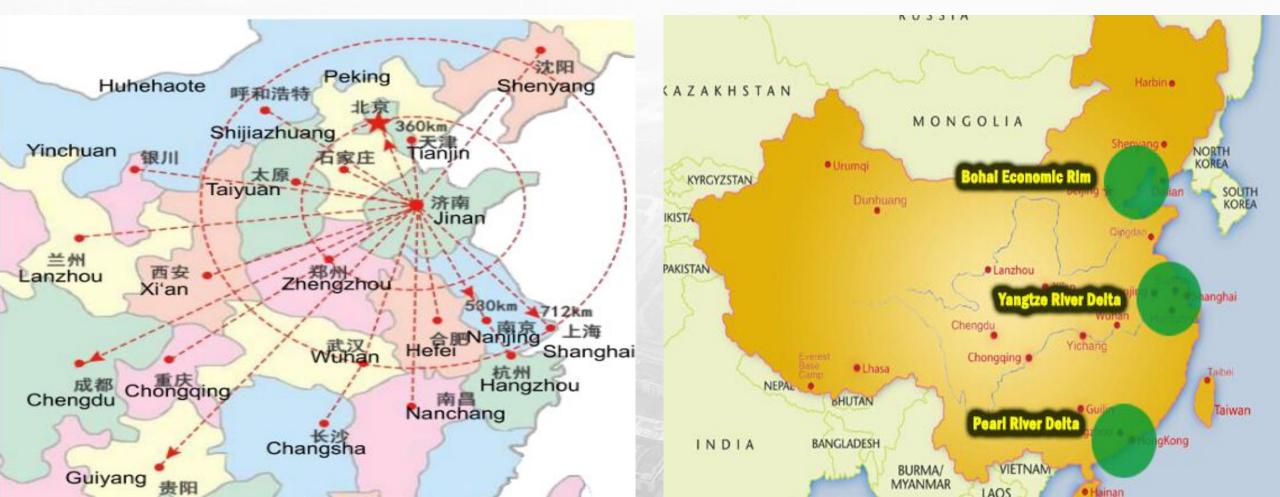

Optimal geographical location directly between Beijing and Shanghai; 1.5h to Beijing and 3h to Shanghai; Jinan connects the biggest economic Regions Bohai Economic Rim (Beijing, Tianjin, Dalian) and Yangtze River Delta