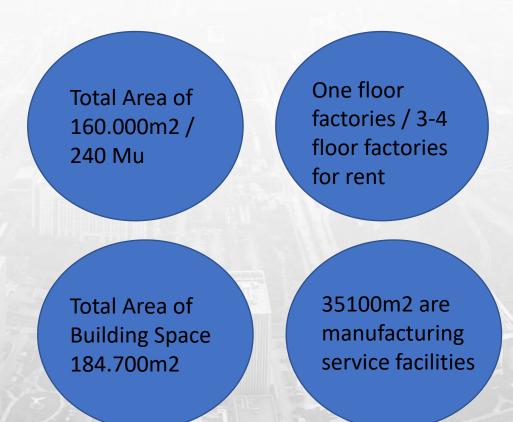

### **Standard Factory buildings to support enterprises development**

#### One floor factories (all fully rented at the moment; new factories under construction and ready mid of next year)

| Area size  | Height and load-bearing                                                 | Property rights               | Quality Standarts            |
|------------|-------------------------------------------------------------------------|-------------------------------|------------------------------|
| Ca. 6000m2 | Height ca. 12.9m; floor bearing load. ca. 100KN/m2<br>(ca. 10200 KG/m2) | 50 years for<br>manufacturing | German Style artistic design |

#### **3-4** floor factories

| Area size           | Height                                      | Load-bearing                                                                  | Property rights            |
|---------------------|---------------------------------------------|-------------------------------------------------------------------------------|----------------------------|
| Ca. 1450m2 - 8200m2 | Ground floor 6 - 7.2m; 2 - 4 floor ca. 4.5m | Ground floor 100KN/m2 (ca. 10200 KG/m2);<br>2 - 4 floor 5KN/m2 (ca. 510KG/m2) | 50 years for manufacturing |